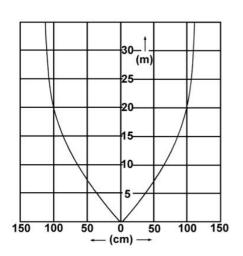

## **TECHNICAL DATA**

| Approvals                   | CE                     |
|-----------------------------|------------------------|
| Distance min                | 0 mm                   |
| Electrical connection       | Embedded 2m cable      |
| Function                    | dark on                |
| IP class                    | IP66                   |
| Lens material               | Acrylic                |
| Light type                  | IR LED                 |
| Light/dark switching        | Yes                    |
| Material of body            | ABS plastic            |
| Output                      | Relay                  |
| Photocell technology        | Transmitter / receiver |
| Reaction time               | 5 ms                   |
| Sensing distance            | 30000 mm               |
| Temperature operational max | 55 °C                  |
|                             |                        |