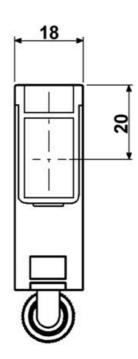

## **TECHNICAL DATA**

| Approvals                   | CE                     |
|-----------------------------|------------------------|
| Distance min                | 0 mm                   |
| Electrical connection       | Embedded 2m cable      |
| Function                    | dark on                |
| IP class                    | IP66                   |
| Lens material               | Acrylic                |
| Light type                  | IR LED                 |
| Light/dark switching        | Yes                    |
| Material of body            | ABS plastic            |
| Output                      | Relay                  |
| Photocell technology        | Transmitter / receiver |
| Reaction time               | 5 ms                   |
| Sensing distance            | 30000 mm               |
| Temperature operational max | 55 °C                  |
|                             |                        |