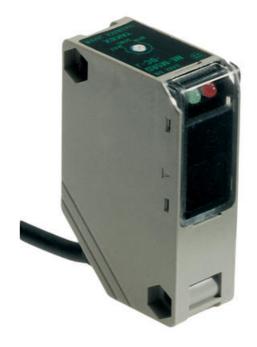

## TAKEX - NE COMPACT MULTIVOLTAGE PHOTOSENSOR RELAY OUTPUT

NET30D PHOTOSENSOR NE SERIES T/BEAM

- Compact with long distances
- Multivoltage 24-240 V ac/dc
- Alternating relay output

## PRODUCT DESCRIPTION

Compact photoelectric sensor with very long detection distances. Available with both static output and relay output. The photoelectric sensors with relay output also have multivoltage.