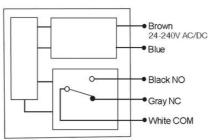

## **TECHNICAL DATA**

| Approvals                   | CE                     |
|-----------------------------|------------------------|
| Distance min                | 0 mm                   |
| Electrical connection       | Embedded 2m cable      |
| Function                    | dark on                |
| IP class                    | IP66                   |
| Lens material               | Acrylic                |
| Light type                  | IR LED                 |
| Light/dark switching        | Yes                    |
| Material of body            | ABS plastic            |
| Output                      | Relay                  |
| Photocell technology        | Transmitter / receiver |
| Reaction time               | 5 ms                   |
| Sensing distance            | 30000 mm               |
| Temperature operational max | 55 °C                  |
|                             |                        |