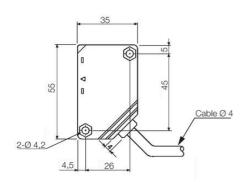

## **TECHNICAL DATA**

| Approvals                   | CE                     |
|-----------------------------|------------------------|
| Distance min                | 0 mm                   |
| Electrical connection       | Embedded 2m cable      |
| Function                    | dark on                |
| IP class                    | IP66                   |
| Lens material               | Acrylic                |
| Light type                  | IR LED                 |
| Light/dark switching        | Yes                    |
| Material of body            | ABS plastic            |
| Output                      | Relay                  |
| Photocell technology        | Transmitter / receiver |
| Reaction time               | 5 ms                   |
| Sensing distance            | 30000 mm               |
| Temperature operational max | 55 °C                  |
|                             |                        |

| Temperature operational min | -25 °C |
|-----------------------------|--------|
| Voltage ac/dc max           | 240 V  |
| Voltage ac/dc min           | 24 V   |